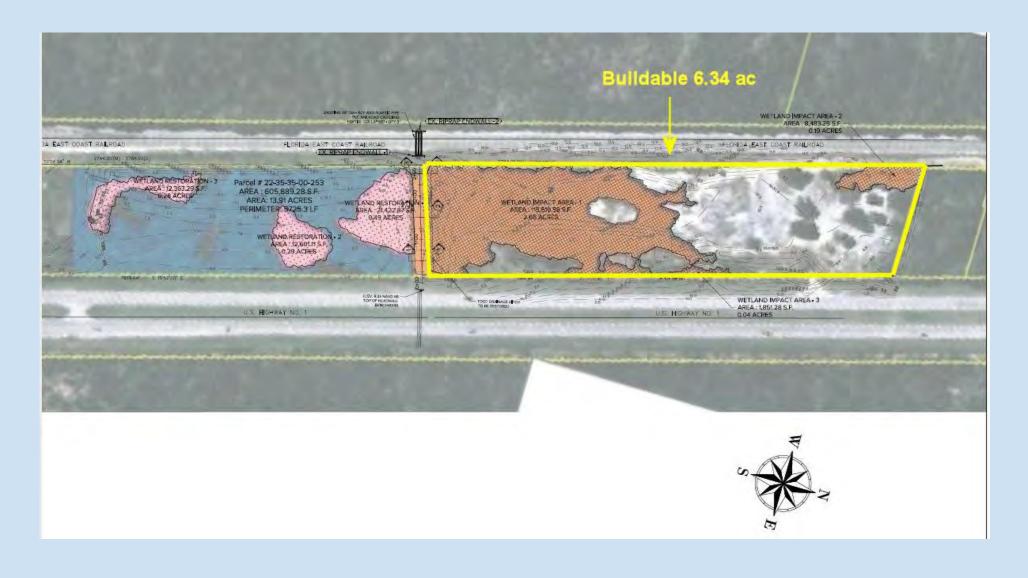

# Buildable Area

# Property Highlights

- 14 ac site with net buildable of 6.34 ac
- Opportunity with commercial pads fronting South Washington Ave (US Hwy 1)
- Zoned commercial, which allows for c-store, retail, restaurant with drive-thru
- 2,000' of frontage on US Hwy 1
- Multiple access points off US Hwy 1 with full access at the median
- Excellent, unobstructed visibility from both northbound and southbound lanes
- Utilities are available on the property
- Access to water and sewer onsite
- Raw land
- Located across from Tranquility Bay, 350 ac master-planned community 278 luxury single family homes in various stages of development