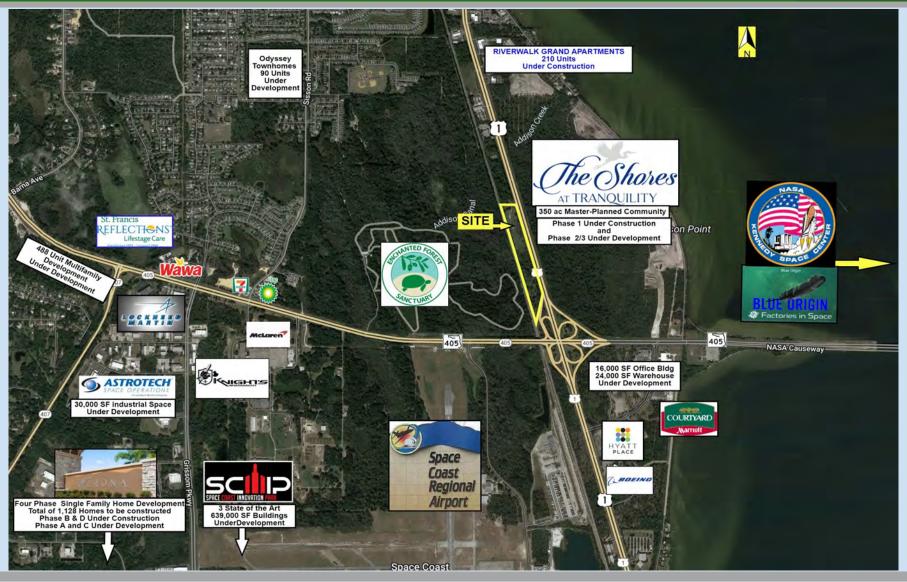

# Brevard County Florida Location Overview

# Property Highlights

- 14 ac site with net buildable of 6.34 ac
- Opportunity with commercial pads fronting South Washington Ave (US Hwy 1)
- Zoned commercial, which allows for c-store, retail, restaurant with drive-thru
- 2,000' of frontage on US Hwy 1
- Multiple access points off US Hwy 1 with full access at the median
- Excellent, unobstructed visibility from both northbound and southbound lanes
- Utilities are available on the property
- Access to water and sewer onsite
- Raw land
- Located across from Tranquility Bay, 350 ac master-planned community 278 luxury single family homes in various stages of development