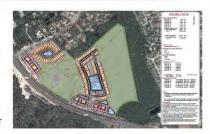

# Buildable Area

# Property Highlights

- 14 ac site with net buildable of 6.34 ac
- Opportunity with commercial pads fronting South Washington Ave (US Hwy 1)
- Zoned commercial, which allows for c-store, retail, restaurant with drive-thru
- 2,000' of frontage on US Hwy 1
- Multiple access points off US Hwy 1 with full access at the median
- Excellent, unobstructed visibility from both northbound and southbound lanes
- Utilities are available on the property
- Access to water and sewer onsite
- Raw land
- Located across from Tranquility Bay, 350 ac master-planned community 278 luxury single family homes in various stages of development