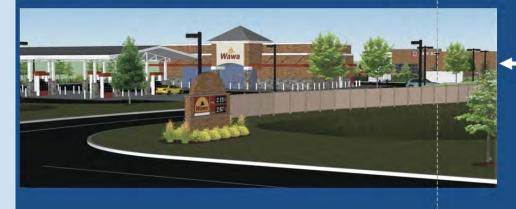

The facility will rise at the Launch and Landing Facility, a launch and reentry site operated by statewide spaceport authority Space Florida in the Cape Canaveral Spaceport. Space

May 2022 New 6,119 sf WAWA approved at NWC of Grissom Pkwy & Columbia Blvd.