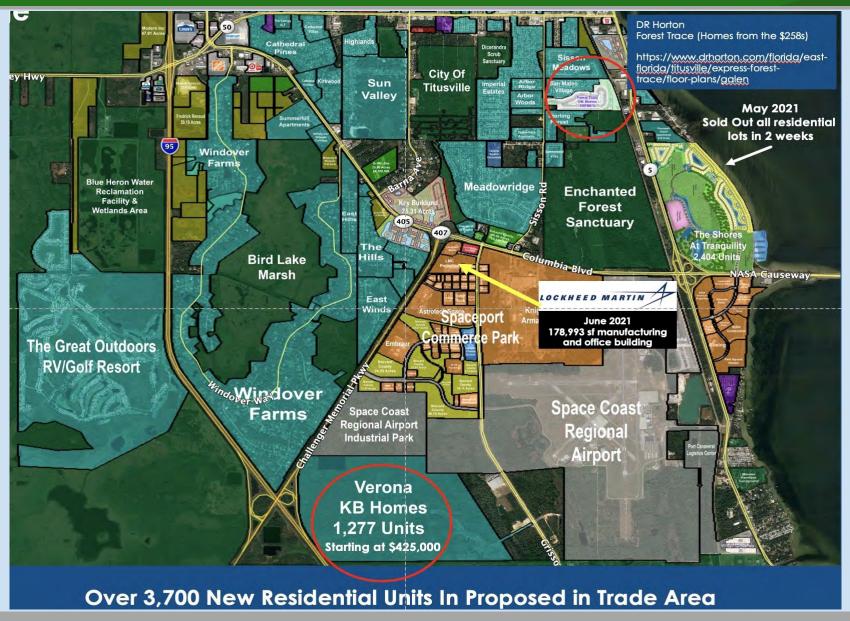

## Residential Overview

Over 2000 Single family and Multi-family developments within a five mile radius are in various stages of construction and development.