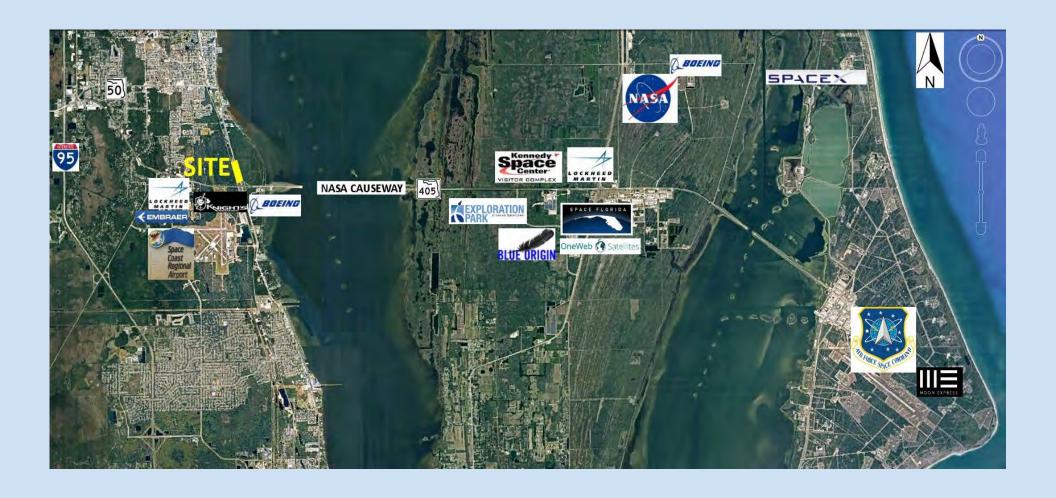

# Area Highlights

Titusville is experiencing a renaissance of hyper growth with an economy based upon a mixture of aerospace, manufacturing, healthcare, boating, and tourism.

The region is home to NASA's famed Kennedy Space Center and to world-class firms such as Boeing, SpaceX, Blue Origin, Embraer S.A., One Web Satellites, Lockheed Martin and Parrish Medical Center.